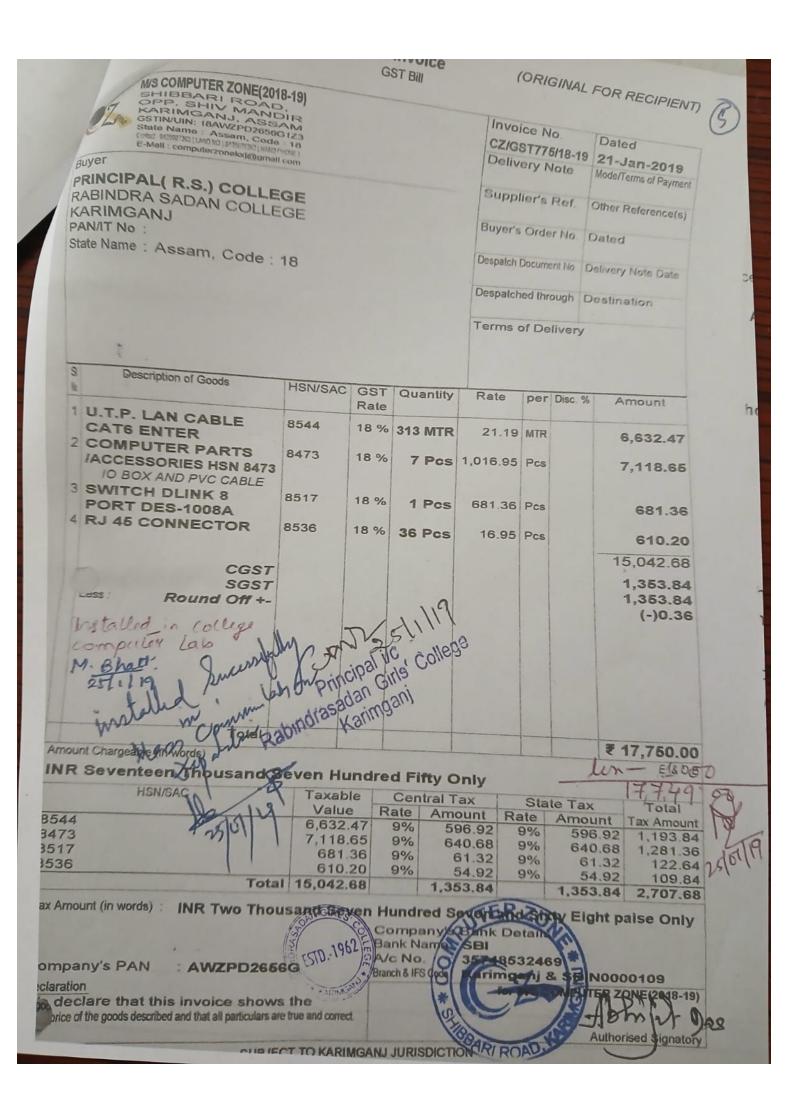

#### Computers issued to respective departments for students usage

| Sl.No.<br>RUSA1/Book<br>No.1 | Date of<br>Entry      | Materials                                                                                                            | No.    | Name of Supplier and Bills.                                                            | To whom Issued                  |
|------------------------------|-----------------------|----------------------------------------------------------------------------------------------------------------------|--------|----------------------------------------------------------------------------------------|---------------------------------|
| Page 2                       | 06.06.17              | Desktop                                                                                                              | 25     | Padma Infotech ,Silchar                                                                |                                 |
|                              |                       | Monitor                                                                                                              | 25     | 1. Pis/dc/17-18/10210                                                                  | Library                         |
|                              |                       | UPS                                                                                                                  | 25     | dt.6.6.17                                                                              |                                 |
|                              |                       | Projector                                                                                                            | 2      | 2. 10222 dt.12.06.17                                                                   |                                 |
| Page 3                       | 30.06.17              | Desktop                                                                                                              | 13     | Padma Infotech ,Silchar 1.10241                                                        | Computer Lab                    |
|                              |                       | Monitor                                                                                                              | 13     | dt.30.06.17                                                                            |                                 |
|                              | 1                     | UPS                                                                                                                  | 13     |                                                                                        |                                 |
| Page 6 and<br>Page 7         | 30.06.17              | Library equipments<br>Online UPS                                                                                     | 6      | Vision Enterprise ,Guwahati<br>1. 37/2017 dt. 30.06.17<br>2. V-GST/7/001 dt.26.07.17   | Library<br>And<br>Electric room |
| Page 17                      | 27.03.18              | Tripod,Headphone,<br>Apple desktop,<br>LED Flash<br>Digiteck,Sound<br>Equaliser,Sound<br>recorder,<br>Microphone XLR | 1<br>2 | Lakshmi Computer,Karimganj<br>LC/GST/334 dt.27.03.18                                   | Mass<br>Communication<br>Lab    |
| Page 26                      | 23.06.18              | Sony Handycam                                                                                                        | 1      | OM Varieties ,Agartala<br>B2C/533 dt. 18.06.18                                         | Mass<br>Communication           |
| Page 27                      | 25.06.18              | HP Laptop                                                                                                            | 2      | Infotech ,Karimganj<br>INFO/GST/2018-19-040<br>dt.25.06.2018                           | Auditorium                      |
| Page 34                      | 21.11.18              | Printer                                                                                                              | 2      | Computer Zone ,Karimganj<br>1.CZ/GST642/18/19 21.11.18<br>2. CZ/GST643/18/19 21.11.18  | Office                          |
| Page 42 and<br>Page 44       | 20.1.2000<br>27.06.22 | Printer<br>Desktop All in One                                                                                        | 1      | Computer Zone ,Karimganj<br>1.CZ/GST661/18/19 20.01.2000<br>1. CZ/250/22-23 27.06.2022 | Library<br>Principal Office     |
|                              |                       | Desktop                                                                                                              | 2      | 1.1.1.1.1.1.1.1.1.1.1.1.1.1.1.1.1.1.1.1.                                               | - Theparonice                   |